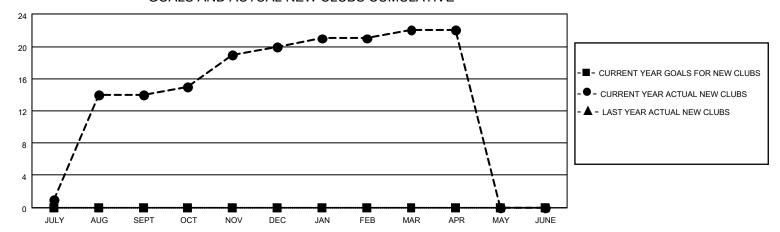

## GOALS AND ACTUAL NEW CLUBS CUMULATIVE

## MONTHLY MEMBERSHIP PROGRESS REPORT

LOCATION NEPAL District 325 M Results as of: 4/30/2023

| Clubs RESULTS FOR 2022-2023 |   |    |   | Members RESULTS FOR 2022-2023 |   |     |    |
|-----------------------------|---|----|---|-------------------------------|---|-----|----|
|                             |   |    |   |                               |   |     |    |
| JULY/AUG/SEPT               | 0 | 14 | 3 | JULY/AUG/SEPT                 | 0 | 428 | 77 |
| OCT/NOV/DEC                 | 0 | 6  | 0 | OCT/NOV/DEC                   | 0 | 234 | 75 |
| JAN/FEB/MAR                 | 0 | 2  | 0 | JAN/FEB/MAR                   | 0 | 92  | 15 |
| APR/MAY/JUNE                | 0 | 0  | 0 | APR/MAY/JUNE                  | 0 | 56  | 36 |