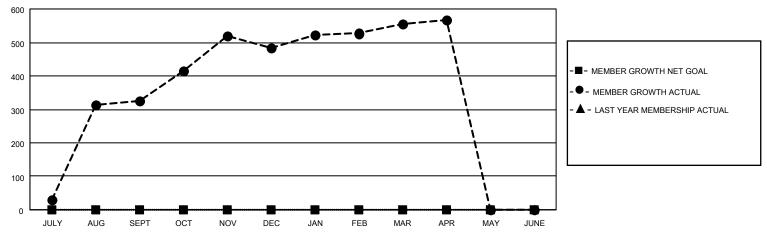

## GOALS AND ACTUAL MEMBERS CUMULATIVE

| DROPPED CLUBS: 3 |     | 93 CLUBS OF 140 ADDED 1 OR<br>MORE NEW MEMBERS | GENDER DISTRIBUTION             |                                |  |
|------------------|-----|------------------------------------------------|---------------------------------|--------------------------------|--|
|                  |     | WORE NEW MEMBERS                               | MALE<br>FEMALE                  | 2,235 (70.55%)<br>933 (29.45%) |  |
| DROPPED MEMBERS  |     |                                                | NON BINARY PREFER NOT TO ANSWER | 0 (0.00%)                      |  |
| DECEASED         | 1   |                                                | THE ERMOTTO AMOWER              | 0 (0.0070)                     |  |
| CLUB CANCELLED   | 22  | CLICK HERE FOR CUMULATIVE                      | TOTAL FAMILY UNIT MEMBERS       | 3,113                          |  |
| OTHER            | 180 | MEMBERSHIP DATA                                |                                 |                                |  |
| TOTAL            | 203 |                                                | FAMILY MEMBERS PAYING HAI       | LF DUES 2,441                  |  |

## MONTHLY MEMBERSHIP PROGRESS REPORT

LOCATION NEPAL District 325 M Results as of: 4/30/2023

| Clubs RESULTS FOR 2022-2023 |   |    |   | Members RESULTS FOR 2022-2023 |   |     |    |
|-----------------------------|---|----|---|-------------------------------|---|-----|----|
|                             |   |    |   |                               |   |     |    |
| JULY/AUG/SEPT               | 0 | 14 | 3 | JULY/AUG/SEPT                 | 0 | 428 | 77 |
| OCT/NOV/DEC                 | 0 | 6  | 0 | OCT/NOV/DEC                   | 0 | 234 | 75 |
| JAN/FEB/MAR                 | 0 | 2  | 0 | JAN/FEB/MAR                   | 0 | 92  | 15 |
| APR/MAY/JUNE                | 0 | 0  | 0 | APR/MAY/JUNE                  | 0 | 56  | 36 |